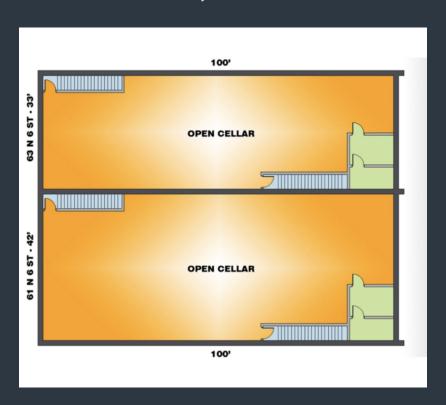

#### 61 & 63 North 6th Street Brooklyn N.Y. 11249

|                                         | 61 North 6th Street                      | 63 North 6th Street                      | Asking rent                           |
|-----------------------------------------|------------------------------------------|------------------------------------------|---------------------------------------|
| Ground Level<br>Lower Level<br>Frontage | 4,200 sq. ft.<br>3,300 sq. ft.<br>42 ft. | 3,300 sq. ft.<br>3,300 sq. ft.<br>33 ft. | \$200 per sq. ft.<br>\$50 per sq. ft. |
| Ground Ceiling Lower Level Ceiling      | 21 ft.<br>10 ft.                         | 21 ft.<br>10 ft.                         |                                       |

## Floor plan

61 & 63 North 6th Street Brooklyn N.Y. 11249