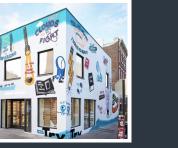

# **61 - 63 North 6th Street, Williamsburg** *Prime Retail*

#### **Property overview:**

Located between Kent Avenue and Wythe Avenue.

75 ft. of full glass frontage.

25 years I cap

Triple Net Lease

ADA compliant access and ADA bathrooms.

Extra high ceiling with mezzanine opportunity.

Two units of 10 tons each of Heating and Cooling on each side.

400 Amps on each side.