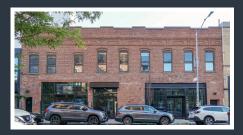

# **61 - 63 North 6th Street, Williamsburg** *Prime Retail*

#### **Property overview:**

Located between Kent Avenue and Wythe Avenue.

75 ft. of full glass frontage.

25 years I cap

Triple Net Lease

ADA compliant access and ADA bathrooms.

Extra high ceiling with mezzanine opportunity.

Two units of 10 tons each of Heating and Cooling on each side.

400 Amps on each side.

### 61 - 63 North 6th Street, Williamsburg

#### 61 & 63 North 6th Street Brooklyn N.Y. 11249

|                                         | 61 North 6th Street                      | 63 North 6th Street                      | Asking rent                           |
|-----------------------------------------|------------------------------------------|------------------------------------------|---------------------------------------|
| Ground Level<br>Lower Level<br>Frontage | 4,200 sq. ft.<br>3,300 sq. ft.<br>42 ft. | 3,300 sq. ft.<br>3,300 sq. ft.<br>33 ft. | \$200 per sq. ft.<br>\$50 per sq. ft. |
| Ground Ceiling Lower Level Ceiling      | 21 ft.<br>10 ft.                         | 21 ft.<br>10 ft.                         |                                       |