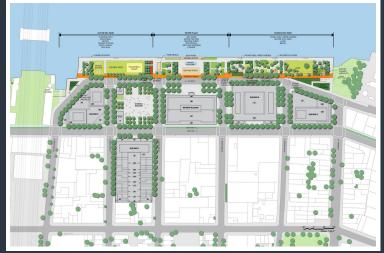

## Attractions and future projects

Domino Park Kent Avenue Brooklyn, 11249

**Domino Development** proposed plans