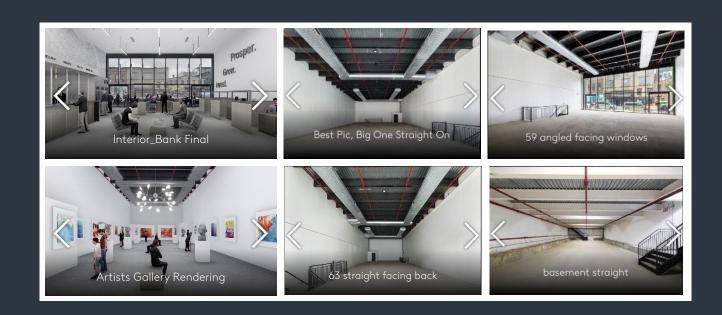

#### **Property overview:**

Located between Kent Avenue and Wythe Avenue.

75 ft. of full glass frontage.

25 years I cap

Triple Net Lease

ADA compliant access and ADA bathrooms.

Extra high ceiling with mezzanine opportunity.

Two units of 10 tons each of Heating and Cooling on each side.

400 Amps on each side.