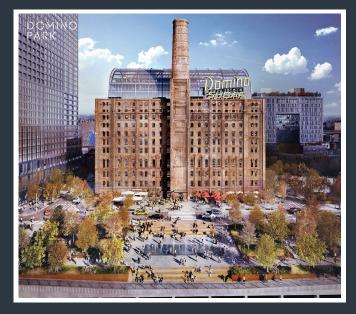

## Attractions and future projects

Domino Park Kent Avenue Brooklyn, 11249

**Domino Development** proposed plans